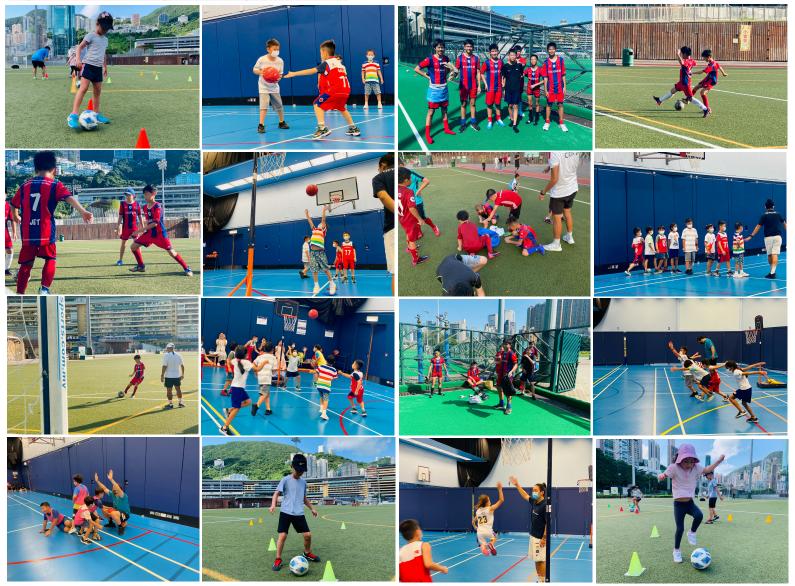

### A big thank you for all who joining our ASA summer program 2022

We finished off our ASA soccer and basketball summer program in the end of August! Below are some photos of our awesome athletes! We loved having all of them and we hope to see you all again next summer!

Next up will be our 2022 Term 1 (Sep- Dec) classes and we look forward to continuing to build for the future by developing our players skills and abilities both on and off the court.

Contact us and book for your class now!! https://www.adventuresportsacademy.com/schedules