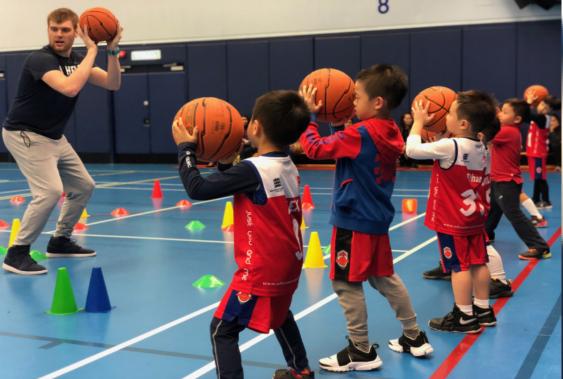

## **Basketball Adventure (5+ Years)**

Basketball Adventure is the programme where the concepts of team basketball, along with individual skills, are introduced and developed to advance players to compete. Classes develop on the basic motor skills learnt at a younger age and apply them to drills that develop the fundamental skills of basketball, such as shooting, passing, dribbling and catching. Younger classes will also begin to introduce the general rules of the game in order to play full matches, while later classes will introduce and develop tactics that will help the team to better overcome opponents.