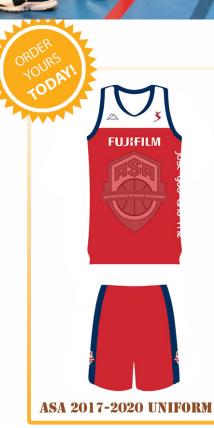

### **UNIFORMS:**

- All ASA students are required to purchase the new ASA uniform for **HKD\$350**. (Mandatory for attending ASA Classes, please ignore if you already have one)
- Please make cheque payable to "Adventure Sports Academy Ltd".
- You may choose to personalize your child's uniform with any name & number between 0-99 for an additional \$100 (please allow 1 week for printing)