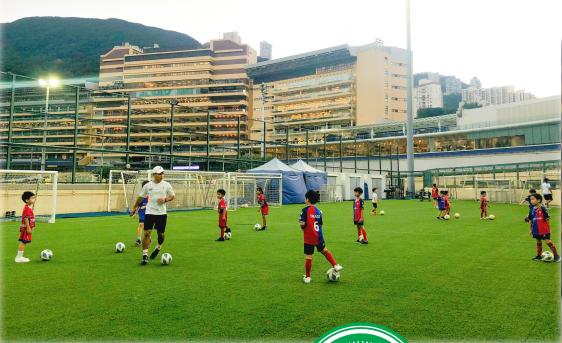

## Soccer Adventure (4+ Years)

Soccer Adventure is the programme where the concepts of team soccer, along with individual skills, are introduced and developed to advance players to compete. Classes develop on the basic motor skills learnt at a younger age and apply them to drills that develop the fundamental skills of soccer, such as shooting, passing, dribbling and controlling. Younger classes will also begin to introduce the general rules of the game in order to play full matches, while later classes will introduce and develop tactics that will help the team to better overcome opponents.

Class Location: Hong Kong Football Club, 3 Sports Road, Happy Valley, Hong Kong ASA Soccer classes will take place on the Training Triangle.