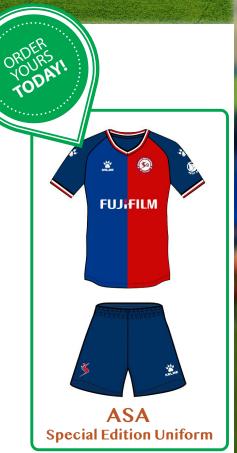

#### **UNIFORMS:**

- All ASA students are required to purchase the new ASA uniform for HKD\$350.
   (Mandatory for attending ASA Classes, please ignore if you already have one)
- Please make cheque payable to "Adventure Sports Academy Ltd".
- You may choose to personalize your child's uniform with any name & number between 0-99 for an additional **\$100** (please allow 1 week for printing)