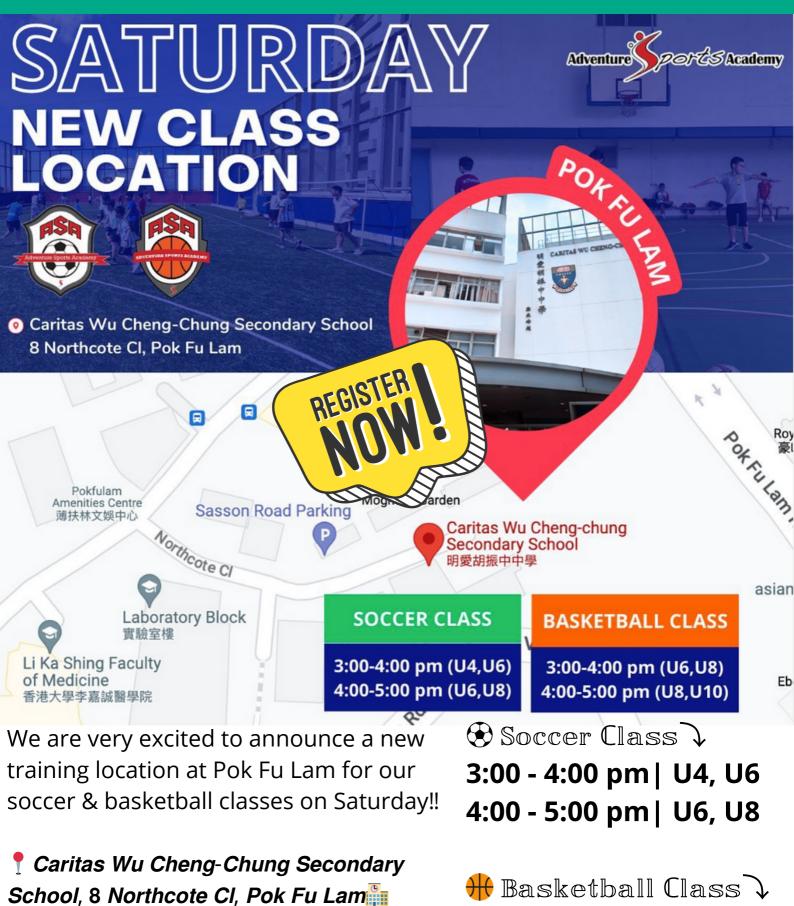

## ASA NEW CLASS LOCATION CARITAS WU CHENG-CHUNG SECONDARY SCHOOL

Covered Basketball Court

Artificial Turf Pitch

3:00 - 4:00 pm| U6, U8 4:00 - 5:00 pm| U8, U10